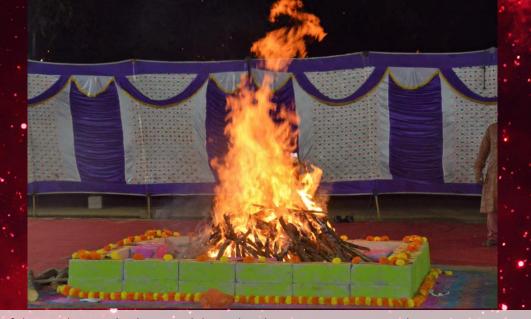

#### 13<sup>th</sup> January, 2022 Lal Lohi- Philosophical and Cultural Sub Committee

In midst of the pandemic Lal Lohi was celebrated under strict COVID protocols. 300+ devotees attended the celebrations to seek the blessings of Mata Jog Maya. Sri Sanjeev Maharaj did the pooja and distributed bananas as prasad. Calendars and tipnas were also distributed by Aildas & sons.

## Lal Lohi Celebrations 2023- Philosophical and Cultural Sub Committee

The grandeur and energy of the Lal lohi celebrations returned this year after the forced hiatus due to the pandemic. The celebrations saw a footfall of 1600 people at Mud Tank Grounds. Live counters and a fabulous dinner spread added to the zest of celebrations. The pooja was performed by Sri Sanjeev Maharaj. All members and their families were seen invoking the blessings of Mata Jog Maya and later enjoying the food.

It gave us immense happiness to see the success of this event held after 2 years at such a large scale. Tipnas and Prasad were distributed to all. A big thank you to Sri Kishan Kishore for organizing the event and to all the members who took up various responsibilities to make this event a big success.