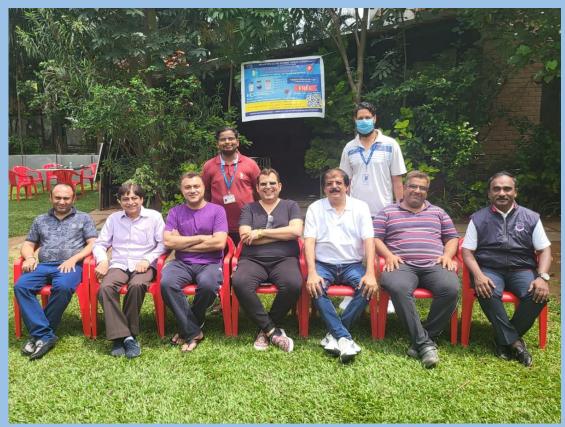

#### 15<sup>th</sup> May, 2022 COVID 19 Vaccination Drive

A COVID 19 Vaccination drive was organized by Shantinagar Sindhio Association in Karnataka State Hockey Association where 80 people received the vaccination across all age groups eligible for the vaccination. A special thanks to sri Suresh Aildas for getting permission for organizing the event at the club.