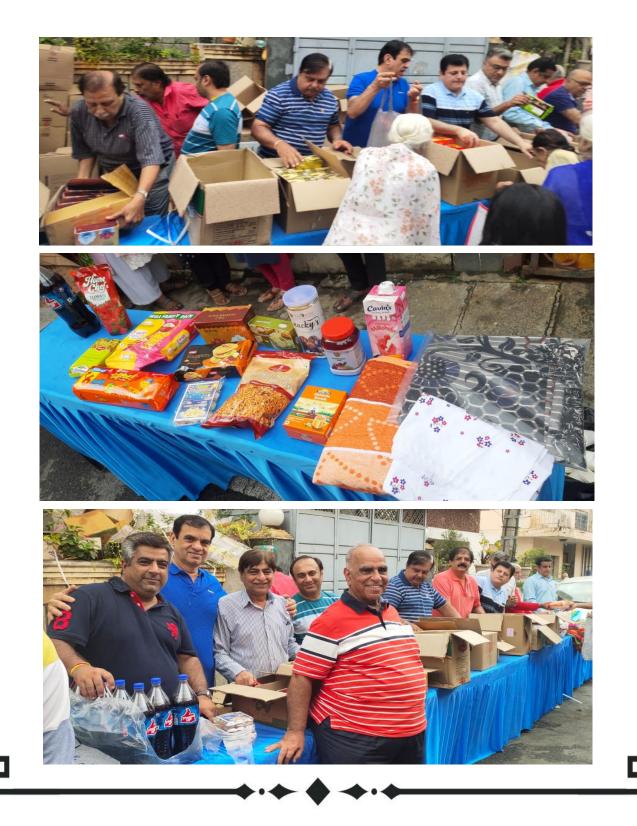

#### 24<sup>th</sup> October, 2021 Diwali Distribution – Sahayta Sub Committee

Shantinagar Sindhi Association organized the annual Diwali Sahayata. A total of 135 kits were handed over to beneficiariesalong with cash gifts.

The Chairman of the Sahayata Sub Committee took the initiative and conducted the event outside his residence. This was followed by a lovely breakfast at his residence. A big thank you to Sri Chimanlal Talreja for all the efforts.

#### October 2022 Diwali Sahayta - Sahayta Sub Committee

Under the guidance of Sri Chimanlal Talreja Diwali distribution was organized outside his residence. Bags containing 14 consumables along with towels and blankets were handed over to 140 needy families. Following the distribution we enjoyed the delicious breakfast which Sri Chimanlal Talreja had organized. We thank him sincerely for his efforts.

## 5<sup>th</sup> November,2023 Diwali Sahayta- Sahayta Sub Committee

Diwali distribution was conducted under the chairmanship of Sri Chimanlal Talreja outside his residence. 145 kits were distributed to needy Sindhi families. Our President Sri Sanjay Talreja thanked Sri Chimanlal Talreja and Smt Sharada Talreja for organizing breakfast for all the attendees.