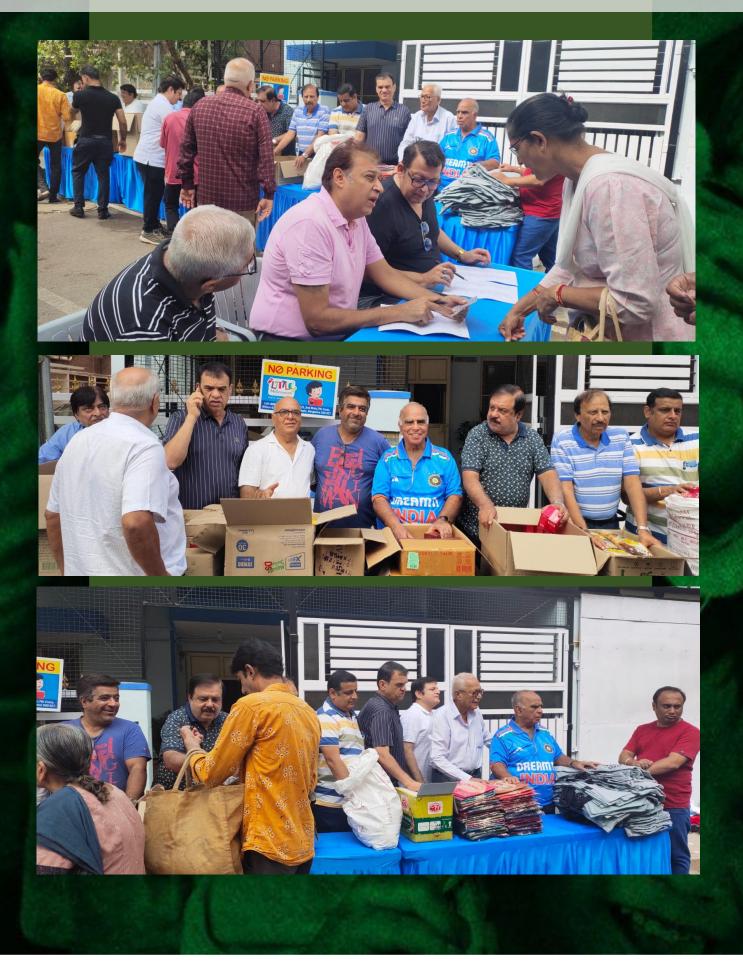

#### 24<sup>th</sup> October, 2021 Diwali Distribution – Sahayta Sub Committee

Shantinagar Sindhi Association organized the annual Diwali Sahayata. A total of 135 kits were handed over to beneficiariesalong with cash gifts.

#### October 2022 Diwali Sahayta - Sahayta Sub Committee

Under the guidance of Sri Chimanlal Talreja Diwali distribution was organized outside his residence. Bags containing 14 consumables along with towels and blankets were handed over to 140 needy families. Following the distribution we enjoyed the delicious breakfast which Sri Chimanlal Talreja had organized. We thank him sincerely for his efforts.

## 5<sup>th</sup> November,2023 Diwali Sahayta- Sahayta Sub Committee

Diwali distribution was conducted under the chairmanship of Sri Chimanlal Talreja outside his residence. 145 kits were distributed to needy Sindhi families. Our President Sri Sanjay Talreja thanked Sri Chimanlal Talreja and Smt Sharada Talreja for organizing breakfast for all the attendees.