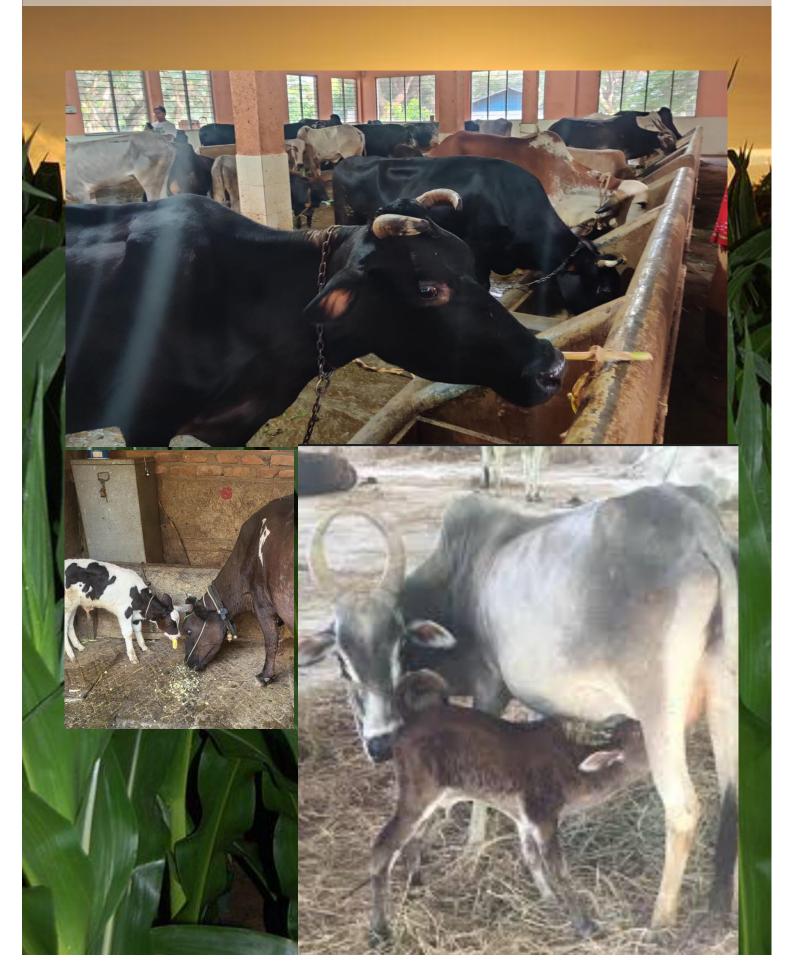

Another new programme which was introduced this term was **GAU SEVA** with the desire from all the members to perform this seva, we on behalf of all the members of the Association have performed almost 5 Gau Sevas.

## 25<sup>th</sup> September, 2022 Gau Seva- Sahayta Sub Committee

On the auspicious day of Mahalaya Amvasya the association performed Gau Seva at 4 locations – Koramangla, Ulsoor, Shantinagar and Udaseen Ashram.

## 14<sup>th</sup> October,2023 and 20<sup>th</sup> November, 2023 Gau Seva- Sahayta Sub Committee

Feeding of cows was organized on Mahalaya Amavasya and Gopasthami at 2 locations, Shantinagar and Ulsoor.