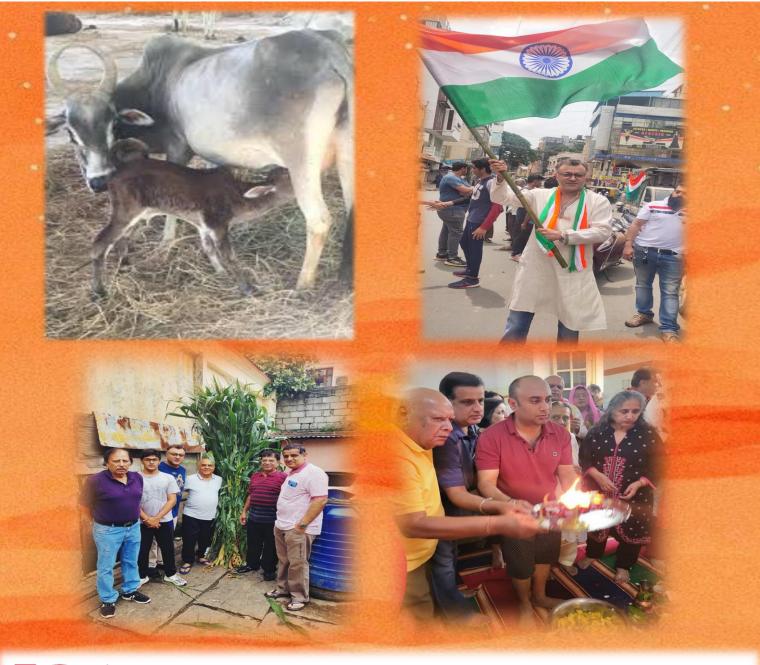

Another new programme which was introduced this term was **GAU SEVA** with the desire from all the members to perform this seva, we on behalf of all the members of the Association have performed almost 5 Gau Sevas.

#### 14<sup>th</sup> August, 2022 Independence Day Celebration

To celebrate 75 Years of Indian Independence, the association organized a parade with cars, autos and people on foot. All participants carried the tricolour and waved it proudly across the streets of Shantinagar A vehicle with a sounf system was part of the parade and the sounds of patriotic songs added to the high energy of the group. The parade started with flag hoisting at Nanjappa circle and an ex Army Officer who was a Kargil war hero graced the occasion. The participants distributed flags and sweets to all houses. The crowd in the procession kept increasing as residents also joined in. The event was greatly appreciated by the residents of Shantinagar.

## 14<sup>th</sup> October,2023 and 20<sup>th</sup> November, 2023 Gau Seva- Sahayta Sub Committee

Feeding of cows was organized on Mahalaya Amavasya and Gopasthami at 2 locations, Shantinagar and Ulsoor.