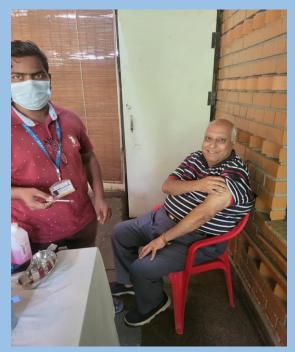

#### 15<sup>th</sup> May, 2022 COVID 19 Vaccination Drive

A COVID 19 Vaccination drive was organized by Shantinagar Sindhio Association in Karnataka State Hockey Association where 80 people received the vaccination across all age groups eligible for the vaccination. A special thanks to sri Suresh Aildas for getting permission for organizing the event at the club.