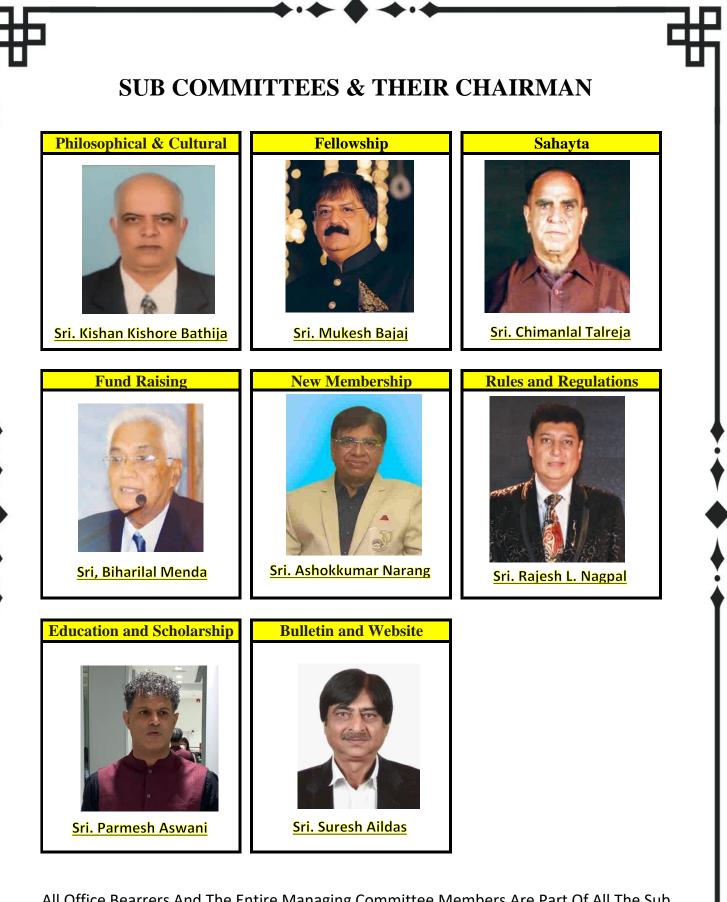

| SUB COMMITTEE             | CHAIRMAN              |
|---------------------------|-----------------------|
| Sahayata                  | Sri Chimanlal Talreja |
| Fellowship                | Sri Mukesh Bajaj      |
| Philosophical & Cultural  | Sri Kishan Kishore    |
| Fund Raising              | Sri Biharilal Menda   |
| Website and Bulletin      | Sri Suresh Aildas     |
| New Membership            | Sri Ashokkumar Narang |
| Rules and Regulation      | Sri Rajesh L Nagpal   |
| Education and Scholarship | Sri Pramesh Aswani    |