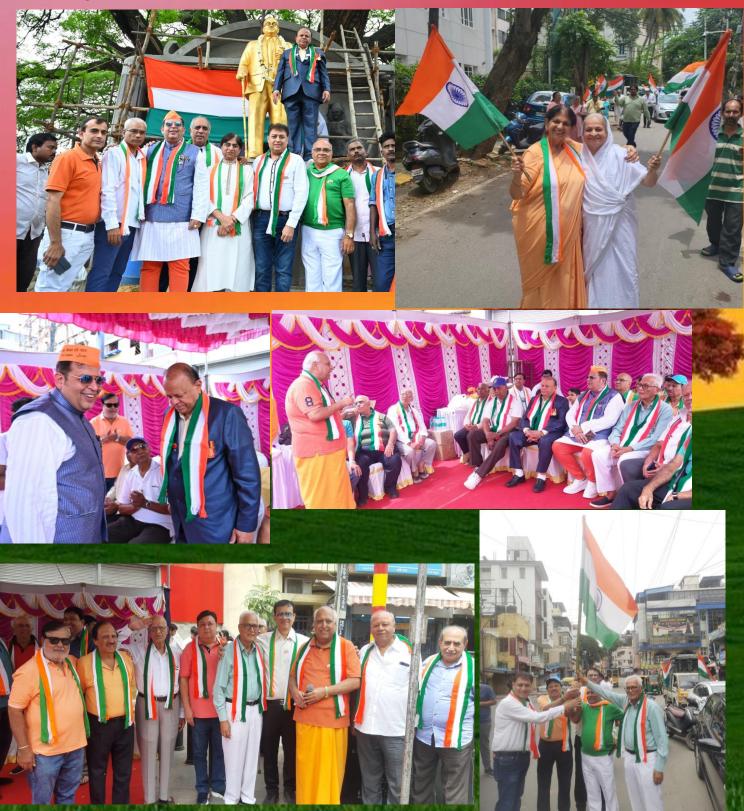

#### 14<sup>th</sup> August, 2022 Independence Day Celebration

To celebrate 75 Years of Indian Independence, the association organized a parade with cars, autos and people on foot. All participants carried the tricolour and waved it proudly across the streets of Shantinagar A vehicle with a sounf system was part of the parade and the sounds of patriotic songs added to the high energy of the group. The parade started with flag hoisting at Nanjappa circle and an ex Army Officer who was a Kargil war hero graced the occasion. The participants distributed flags and sweets to all houses. The crowd in the procession kept increasing as residents also joined in. The event was greatly appreciated by the residents of Shantinagar.