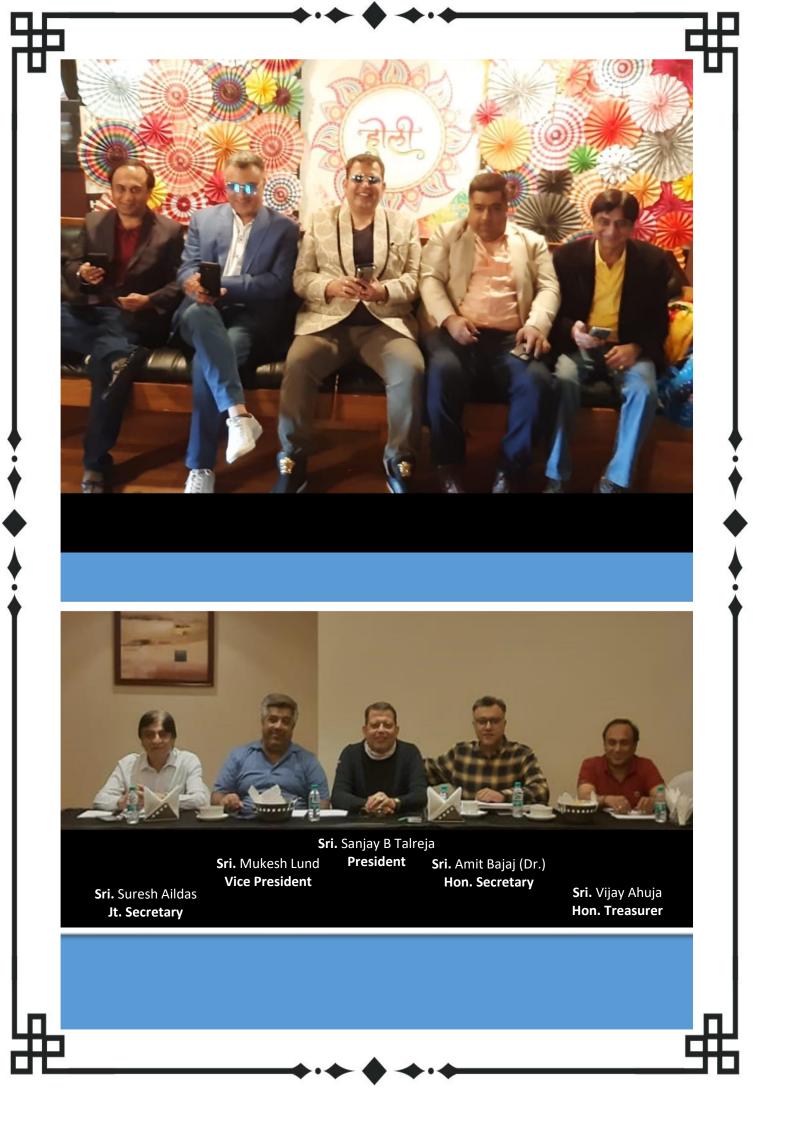

All our members wait for the Holi party and this time we have had both our HOLI BASH @ Bangalores Top Hot Spots that is **DADDYS PUB** & Restaurant In 2022 and **RCB Café** in 2023 thanks to our sponsors to make this event happen and special thanks to **Smt. Khusbhoo Nagpal and Sri. Jagdish Menda** for getting us these Lounge Bars @ very attractive rates.

#### March, 2023 Holi Celebrations- Fellowship Sub committee

The association organized a Holi get together at RCB Bar and Café. The event was sold out and attended by 180 people. The food, music and drinks were enjoyed by one and all. Lucky winners of the Rafelle tickets won many prizes sponsored by members and Hafelle India. The Chairman of the fellowshio sub committee, Sri Mukesh Bajaj and his team did a stellar job in organizing this event.