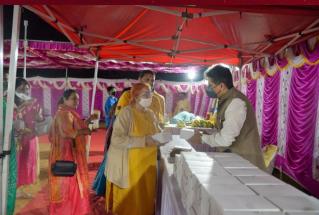

## 12<sup>th</sup> June, 2022 Sahayta Program and Gau Seva- Sahayta Sub Committee

Under the guidance of Sri Chimanlal Talreja, Chairman of the Sahayta Sub Committee , Sahayta activities were conducted in different locations Siddapura School Langford town school Jagjeevan Ram school Shoes, sandals, books, geometry boxes and school bags were handed over to 225 children. The event was followed by a breakfast fellowship. Gau Seva was also done on the same day at three locations across Bangalore.