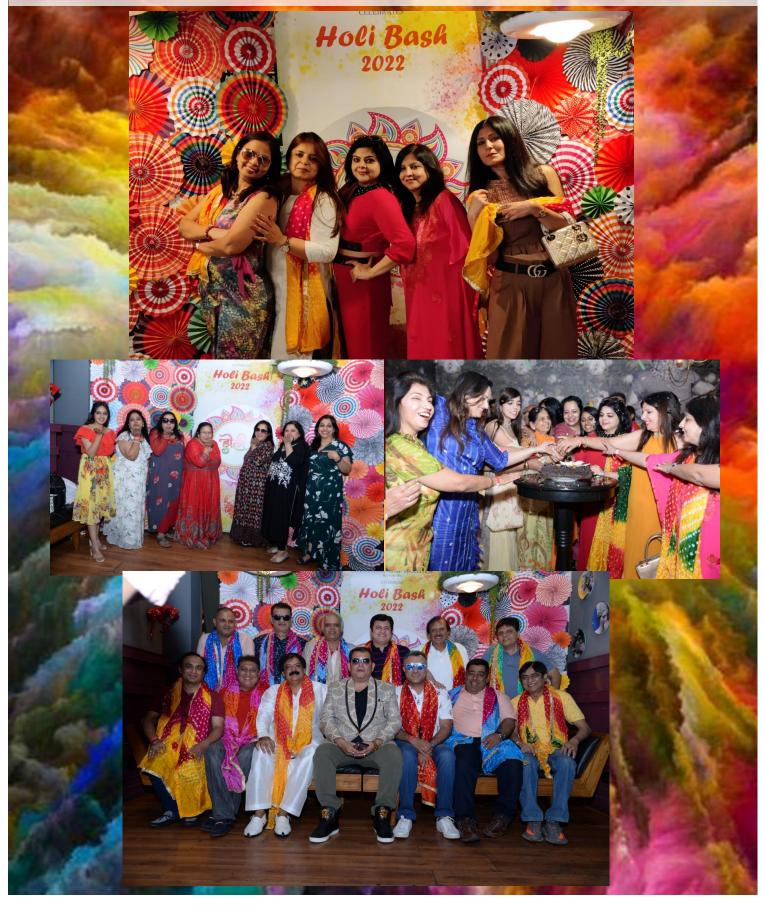

### 13<sup>th</sup> March, 2022 Holi Celebrations- Fellowship Sub committee

Holi celebrations were organized at Daddy's Pub Lounge and kitchen. It was a highly successful event with 230 people attending it. Members and their families grooved to foot tapping music and enjoyed the food and drinks. A lucky dip was organized using ticket numbers and attendees won gifts like denim jackets and silver coins. The committee received positive feedback for this event. The Chairman, Mr Mukesh Bajaj thanked all committee members for helping to organize the event.

#### March, 2023 Holi Celebrations- Fellowship Sub committee

The association organized a Holi get together at RCB Bar and Café. The event was sold out and attended by 180 people. The food, music and drinks were enjoyed by one and all. Lucky winners of the Rafelle tickets won many prizes sponsored by members and Hafelle India. The Chairman of the fellowshio sub committee, Sri Mukesh Bajaj and his team did a stellar job in organizing this event.