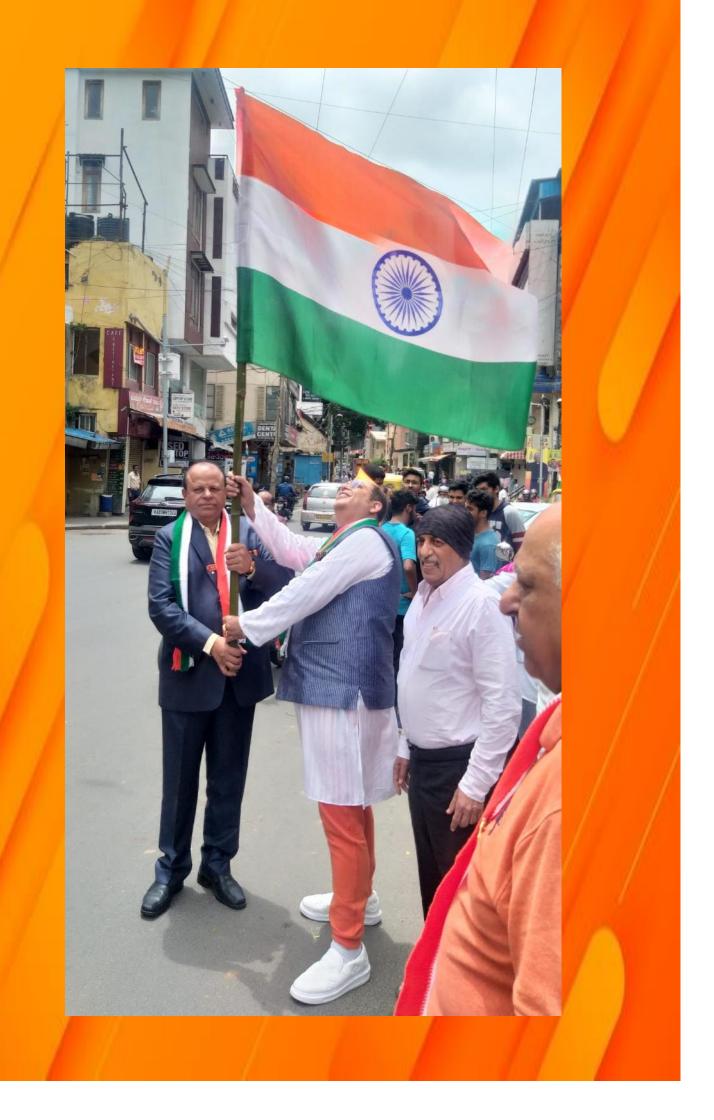

This term also saw a unique display of Patriotism by our members, I would first like to thank **Sri Lalchand Nagpal** Uncle to have given me this idea of the **75th year** of Independence Celebration, **Azadi Ka Amrit Mahotsav & A Vision of our PM Har Ghar Tiranga.** Capt. Bhandari who had fought in the Kargil War was the main Chief guest for the Flag Hosting, followed by Independence Parade thru the streets of Shantinagar distributing sweets and our National Flag. All members young and old participated dancing and singing songs of **Bharat Mata** in this function...**WOW was this REAL ......** 

#### 14<sup>th</sup> August, 2022 Independence Day Celebration

To celebrate 75 Years of Indian Independence, the association organized a parade with cars, autos and people on foot. All participants carried the tricolour and waved it proudly across the streets of Shantinagar A vehicle with a sounf system was part of the parade and the sounds of patriotic songs added to the high energy of the group. The parade started with flag hoisting at Nanjappa circle and an ex Army Officer who was a Kargil war hero graced the occasion. The participants distributed flags and sweets to all houses. The crowd in the procession kept increasing as residents also joined in. The event was greatly appreciated by the residents of Shantinagar.