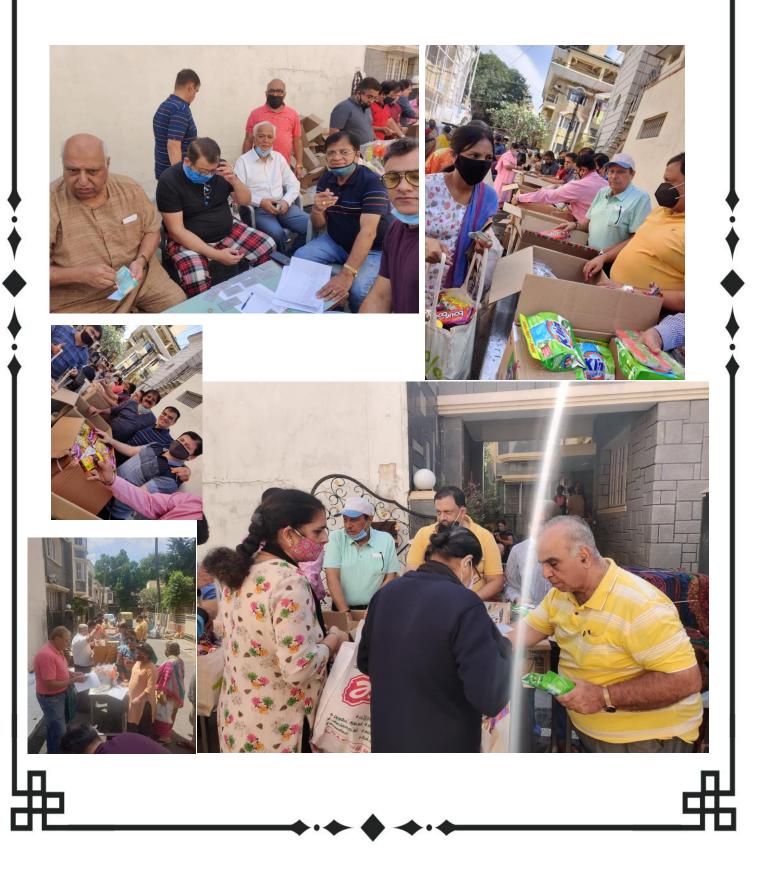

#### 24<sup>th</sup> October, 2021 Diwali Distribution – Sahayta Sub Committee

Shantinagar Sindhi Association organized the annual Diwali Sahayata. A total of 135 kits were handed over to beneficiariesalong with cash gifts.

The Chairman of the Sahayata Sub Committee took the initiative and conducted the event outside his residence. This was followed by a lovely breakfast at his residence. A big thank you to Sri Chimanlal Talreja for all the efforts.

#### October 2022 Diwali Sahayta - Sahayta Sub Committee

Under the guidance of Sri Chimanlal Talreja Diwali distribution was organized outside his residence. Bags containing 14 consumables along with towels and blankets were handed over to 140 needy families. Following the distribution we enjoyed the delicious breakfast which Sri Chimanlal Talreja had organized. We thank him sincerely for his efforts.

## 5<sup>th</sup> November,2023 Diwali Sahayta- Sahayta Sub Committee

Diwali distribution was conducted under the chairmanship of Sri Chimanlal Talreja outside his residence. 145 kits were distributed to needy Sindhi families. Our President Sri Sanjay Talreja thanked Sri Chimanlal Talreja and Smt Sharada Talreja for organizing breakfast for all the attendees.