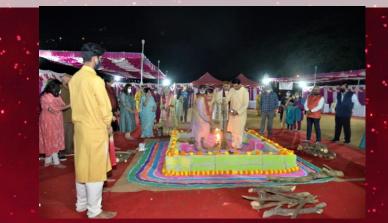

#### 13<sup>th</sup> January, 2022 Lal Lohi- Philosophical and Cultural Sub Committee

In midst of the pandemic Lal Lohi was celebrated under strict COVID protocols. 300+ devotees attended the celebrations to seek the blessings of Mata Jog Maya. Sri Sanjeev Maharaj did the pooja and distributed bananas as prasad. Calendars and tipnas were also distributed by Aildas & sons.

## Lal Lohi Celebrations 2023- Philosophical and Cultural Sub Committee

The grandeur and energy of the Lal lohi celebrations returned this year after the forced hiatus due to the pandemic. The celebrations saw a footfall of 1600 people at Mud Tank Grounds. Live counters and a fabulous dinner spread added to the zest of celebrations. The pooja was performed by Sri Sanjeev Maharaj. All members and their families were seen invoking the blessings of Mata Jog Maya and later enjoying the food.

It gave us immense happiness to see the success of this event held after 2 years at such a large scale. Tipnas and Prasad were distributed to all. A big thank you to Sri Kishan Kishore for organizing the event and to all the members who took up various responsibilities to make this event a big success.