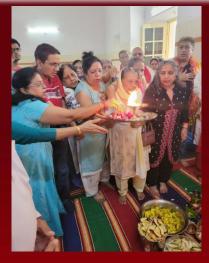

#### 13<sup>th</sup> January, 2022 Lal Lohi- Philosophical and Cultural Sub Committee

In midst of the pandemic Lal Lohi was celebrated under strict COVID protocols. 300+ devotees attended the celebrations to seek the blessings of Mata Jog Maya. Sri Sanjeev Maharaj did the pooja and distributed bananas as prasad. Calendars and tipnas were also distributed by Aildas & sons.

## Lal Lohi Celebrations 2023- Philosophical and Cultural Sub Committee

The grandeur and energy of the Lal lohi celebrations returned this year after the forced hiatus due to the pandemic. The celebrations saw a footfall of 1600 people at Mud Tank Grounds. Live counters and a fabulous dinner spread added to the zest of celebrations. The pooja was performed by Sri Sanjeev Maharaj. All members and their families were seen invoking the blessings of Mata Jog Maya and later enjoying the food.