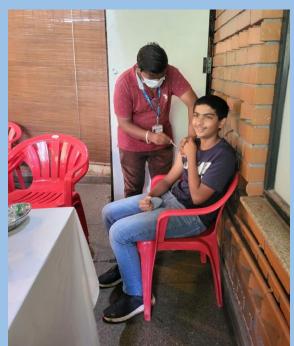

#### 15<sup>th</sup> May, 2022 COVID 19 Vaccination Drive

A COVID 19 Vaccination drive was organized by Shantinagar Sindhio Association in Karnataka State Hockey Association where 80 people received the vaccination across all age groups eligible for the vaccination. A special thanks to sri Suresh Aildas for getting permission for organizing the event at the club.