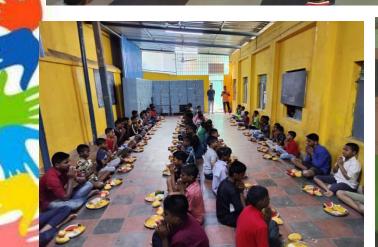

## 12<sup>th</sup> June, 2022 Sahayta Program and Gau Seva- Sahayta Sub Committee

Under the guidance of Sri Chimanlal Talreja, Chairman of the Sahayta Sub Committee , Sahayta activities were conducted in different locations Siddapura School Langford town school Jagjeevan Ram school Shoes, sandals, books, geometry boxes and school bags were handed over to 225 children. The event was followed by a breakfast fellowship. Gau Seva was also done on the same day at three locations across Bangalore.