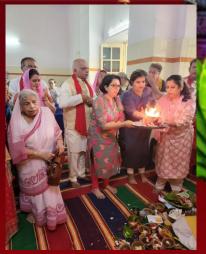

14<sup>th</sup> April, 2022 Baisaki Snan and Satyanarayana Pooja, Srirangapatnam- Philosophical and Cultural Sub Committee This iconic event was organized by Shantinagar Sindhi Association and was open to all Sindhis in

This iconic event was organized by Shantinagar Sindhi Association and was open to all Sindhis in Bangalore. 108 people attended the event. 2 Buses were arranged to ferry everyone from Bangalore to Srirangapatnam. The participants were given packed breakfast and beverages during the journey. Everyone performed the pious ritual of Baisakhi Snan by taking a dip in the Cauvery river. This was followed by the Satyanarayana pooja conducted by Sri Pradeep Maharaj on the banks of the river. Caterers then prepared and served a hot, delicious lunch to all the participants at the venue. The event was greatly appreciated by one and and all. There were requests to make this an annual event. Sri Kishan Kishore, Chairman of the Philosophical and Cultural Sub Committee thanked all the sponsors of the event and all the members who participated.