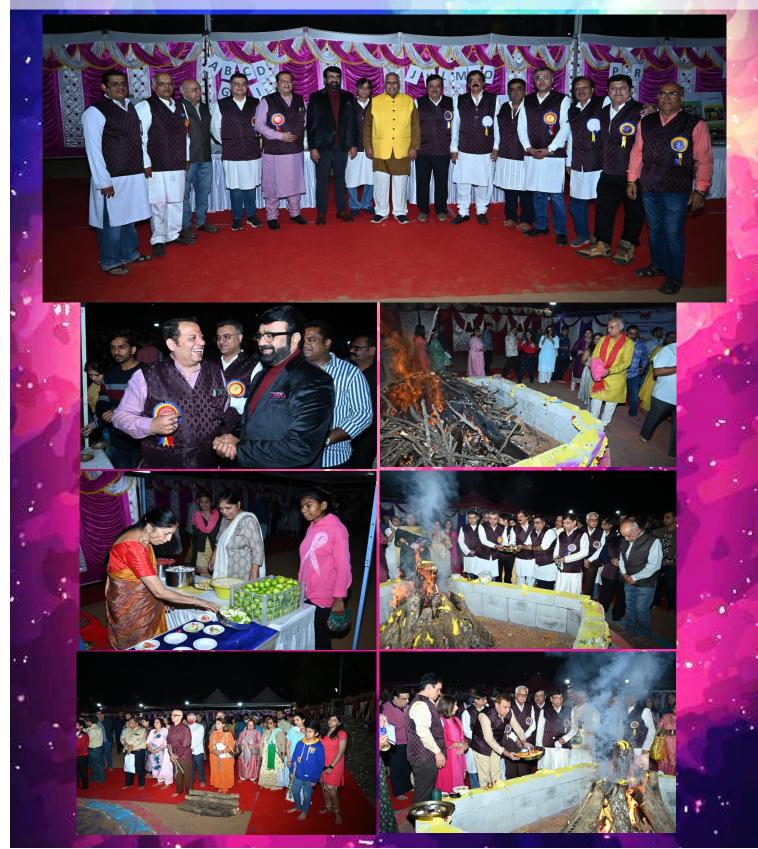

#### 13<sup>th</sup> January, 2022 Lal Lohi- Philosophical and Cultural Sub Committee

In midst of the pandemic Lal Lohi was celebrated under strict COVID protocols. 300+ devotees attended the celebrations to seek the blessings of Mata Jog Maya. Sri Sanjeev Maharaj did the pooja and distributed bananas as prasad. Calendars and tipnas were also distributed by Aildas & sons.

The devotees were given snack boxes as Prasad to avoid over crowding. Sri N.A. Harris , Hon. MLA of the Shantinagar constituency and Sri Shivakumar also graced the function. Sri Kishan Kishore, Chairman of the Philosophical and Cultural Su Committee thanked the Hon President for his support and all the committee members for all the sub duties performed.

## Lal Lohi Celebrations 2023- Philosophical and Cultural Sub Committee

The grandeur and energy of the Lal lohi celebrations returned this year after the forced hiatus due to the pandemic. The celebrations saw a footfall of 1600 people at Mud Tank Grounds. Live counters and a fabulous dinner spread added to the zest of celebrations. The pooja was performed by Sri Sanjeev Maharaj. All members and their families were seen invoking the blessings of Mata Jog Maya and later enjoying the food.

It gave us immense happiness to see the success of this event held after 2 years at such a large scale. Tipnas and Prasad were distributed to all. A big thank you to Sri Kishan Kishore for organizing the event and to all the members who took up various responsibilities to make this event a big success.