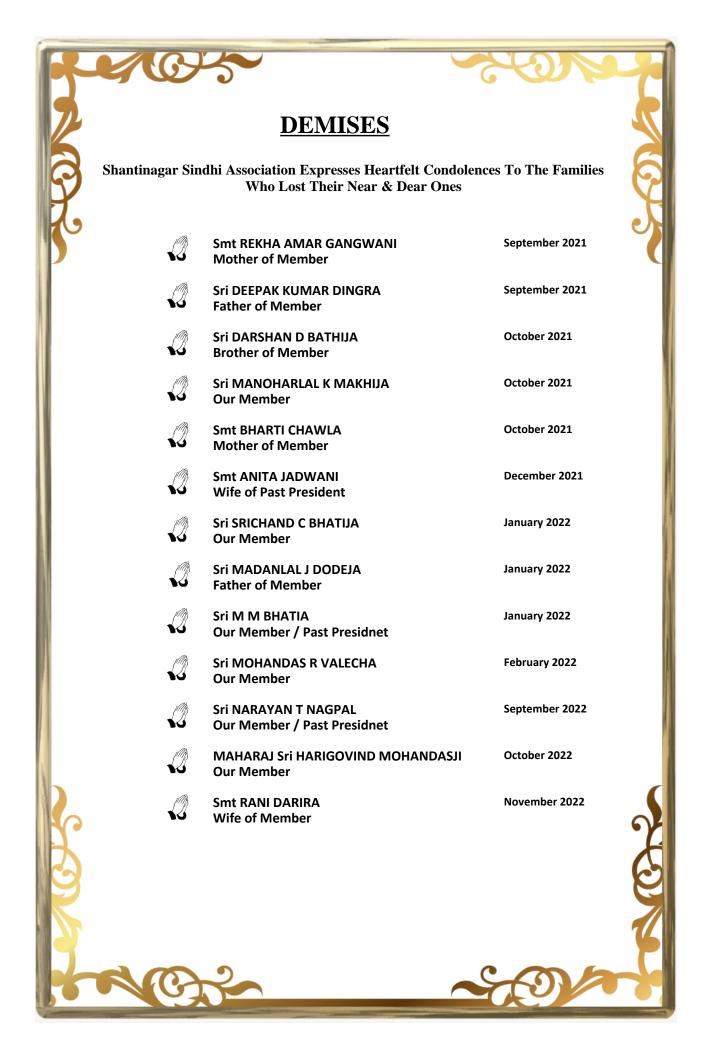

#### **Condolences**

The association conveys its heartfelt condolences to the families who have lost their near and dear ones