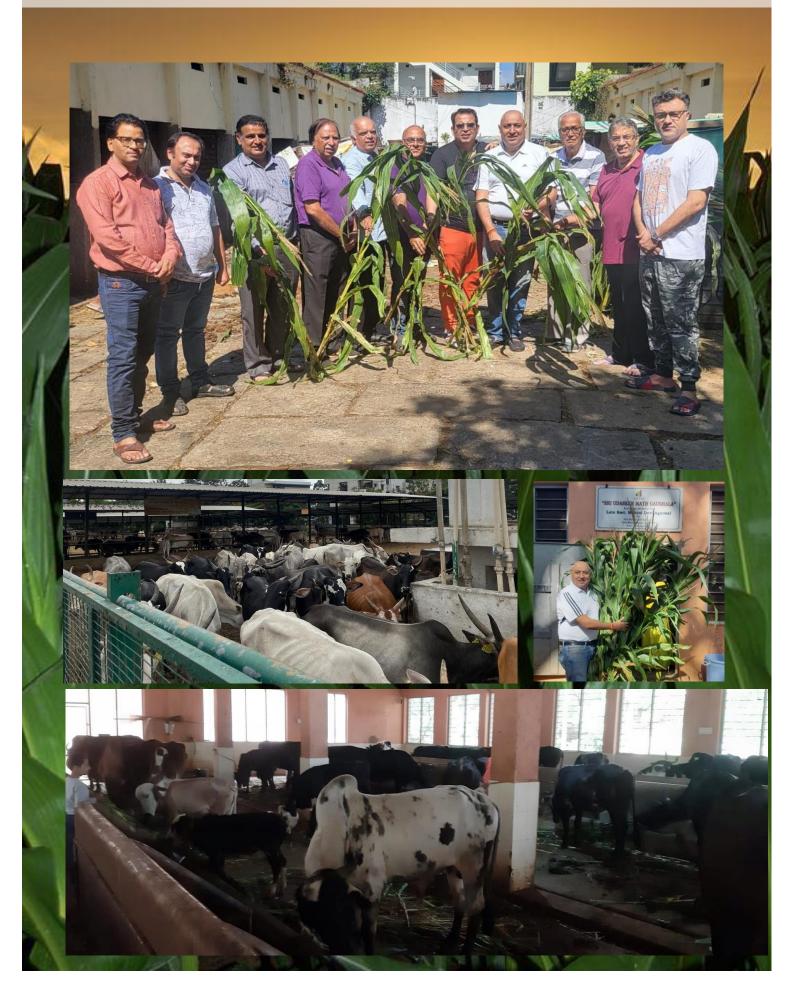

Another new programme which was introduced this term was **GAU SEVA** with the desire from all the members to perform this seva, we on behalf of all the members of the Association have performed almost 5 Gau Sevas.

## 12<sup>th</sup> June, 2022 Sahayta Program and Gau Seva- Sahayta Sub Committee

Under the guidance of Sri Chimanlal Talreja, Chairman of the Sahayta Sub Committee , Sahayta activities were conducted in different locations Siddapura School Langford town school Jagjeevan Ram school Shoes, sandals, books, geometry boxes and school bags were handed over to 225 children. The event was followed by a breakfast fellowship. Gau Seva was also done on the same day at three locations across Bangalore.

## 25<sup>th</sup> September, 2022 Gau Seva- Sahayta Sub Committee

On the auspicious day of Mahalaya Amvasya the association performed Gau Seva at 4 locations – Koramangla, Ulsoor, Shantinagar and Udaseen Ashram.

## 14<sup>th</sup> October,2023 and 20<sup>th</sup> November, 2023 Gau Seva- Sahayta Sub Committee

Feeding of cows was organized on Mahalaya Amavasya and Gopasthami at 2 locations, Shantinagar and Ulsoor.