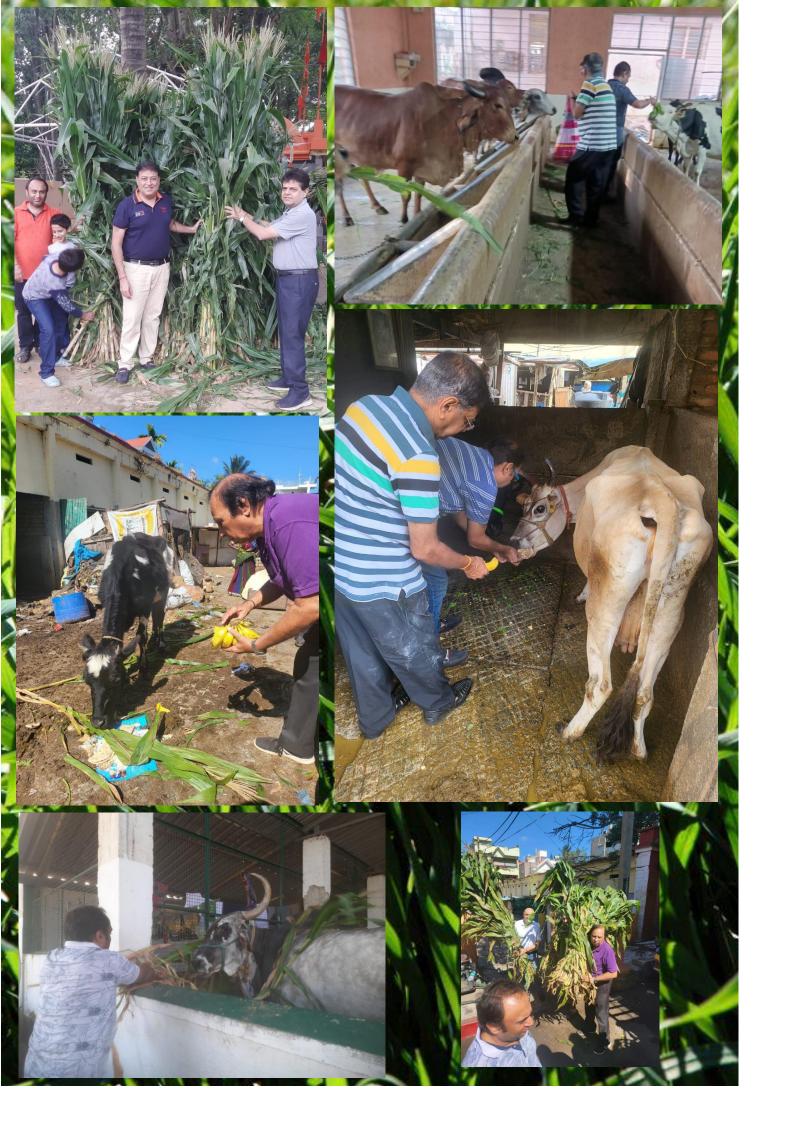

Another new programme which was introduced this term was **GAU SEVA** with the desire from all the members to perform this seva, we on behalf of all the members of the Association have performed almost 5 Gau Sevas.

## 12<sup>th</sup> June, 2022 Sahayta Program and Gau Seva- Sahayta Sub Committee

Under the guidance of Sri Chimanlal Talreja, Chairman of the Sahayta Sub Committee , Sahayta activities were conducted in different locations Siddapura School Langford town school Jagjeevan Ram school Shoes, sandals, books, geometry boxes and school bags were handed over to 225 children. The event was followed by a breakfast fellowship. Gau Seva was also done on the same day at three locations across Bangalore.

## 25<sup>th</sup> September, 2022 Gau Seva- Sahayta Sub Committee

On the auspicious day of Mahalaya Amvasya the association performed Gau Seva at 4 locations – Koramangla, Ulsoor, Shantinagar and Udaseen Ashram.

## 14<sup>th</sup> October,2023 and 20<sup>th</sup> November, 2023 Gau Seva- Sahayta Sub Committee

Feeding of cows was organized on Mahalaya Amavasya and Gopasthami at 2 locations, Shantinagar and Ulsoor.